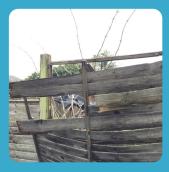

## **Wild and Stormy Weather**

So far this year we have seen a number of severe weather warnings and named storms, most recently Dudley, Eunice and Franklin as well as generally windy weather.

As a result of the high winds there has been an increase in the number of damaged fences being reported, to the point that our contractors have been inundated.

If you do have storm damage to your fence please let us know and if possible send photographs showing the damage.

We will prioritise repairs which represent a danger to our tenants, neighbours and the general public. We will be working with our contractors to complete all fencing repairs reported to us, however this process may take a bit longer.