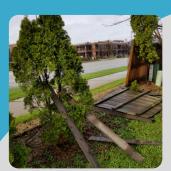

## **Wild and Stormy Weather**

So far this year we have seen a number of severe weather warnings and named storms, most recently Dudley, Eunice and Franklin as well as generally windy weather.

As a result of the high winds there has been an increase in the number of damaged fences being reported, to the point that our contractors have been inundated.

If you do have storm damage to your fence please let us know and if possible send photographs showing the damage.

We will prioritise repairs which represent a danger to our tenants, neighbours and the general public. We will be working with our contractors to complete all fencing repairs reported to us, however this process may take a bit longer.